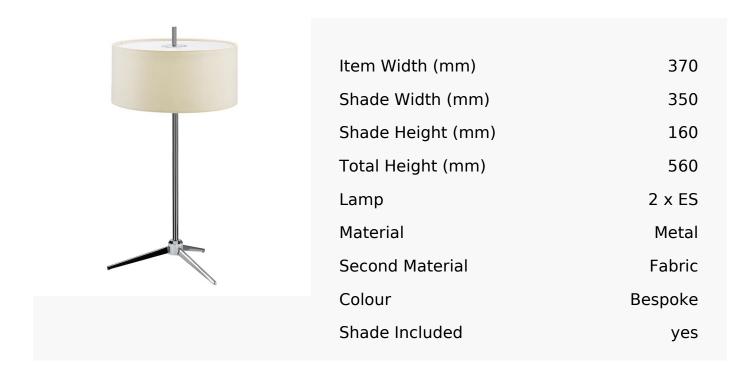

## R & S Robertson

## Bespoke Tripod Table Lamp With Shade

Product Reference: 3620678B



## CARE INSTRUCTIONS

The finishes used on this luminaire require cleaning with a soft dry duster. Abrasive or chemical cleaners will harm the finish and should not be used.

All descriptive and forwarding specifications, drawings and particulars of weights and dimensions issued by the Company are approximate only and are intended only to present a general idea of the Goods described therein and nothing contained in any of them shall form part of any contract with the Company.

The Company reserves the right to vary the technique, design, construction and specification of Goods without notice. Such changes may result in a slight variations in details from the description or illustrations in Company literature which shall not entitle the Purchaser to rescind the contract.

Full Conditions