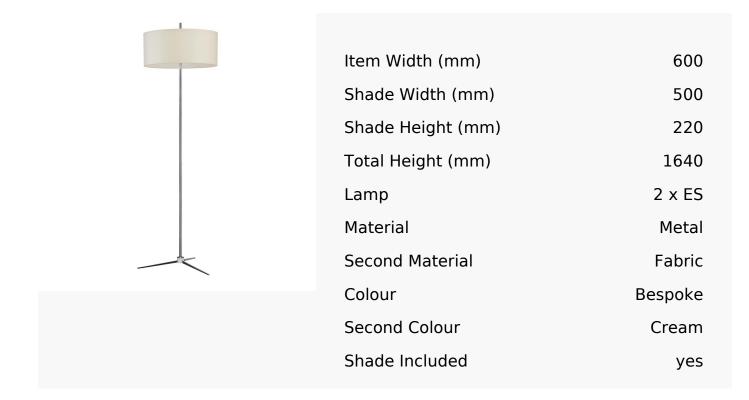

## R & S Robertson

## Bespoke Tripod Floor Lamp With Shade

Product Reference: 3620688B



## CARE INSTRUCTIONS

The finishes used on this luminaire require cleaning with a soft dry duster. Abrasive or chemical cleaners will harm the finish and should not be used.

All descriptive and forwarding specifications, drawings and particulars of weights and dimensions issued by the Company are approximate only and are intended only to present a general idea of the Goods described therein and nothing contained in any of them shall form part of any contract with the Company.

The Company reserves the right to vary the technique, design, construction and specification of Goods without notice. Such changes may result in a slight variations in details from the description or illustrations in Company literature which shall not entitle the Purchaser to rescind the contract.

Full Conditions