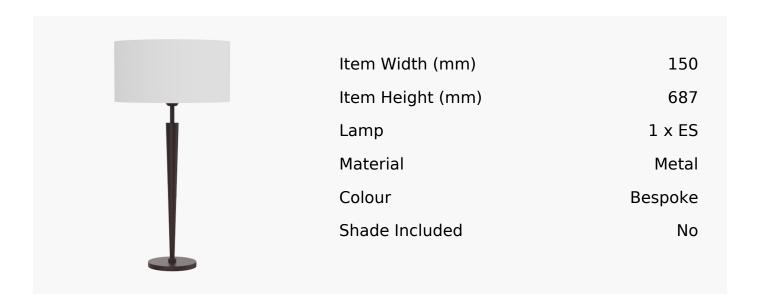

## R&S Robertson

## Bespoke Table Lamp With Tapered Stem

Product Reference: 3621221B



## **CARE INSTRUCTIONS**

The finishes used on this luminaire require cleaning with a soft dry duster. Abrasive or chemical cleaners will harm the finish and should not be used.

All descriptive and forwarding specifications, drawings and particulars of weights and dimensions issued by the Company are approximate only and are intended only to present a general idea of the Goods described therein and nothing contained in any of them shall form part of any contract with the Company.

The Company reserves the right to vary the technique, design, construction and specification of Goods without notice. Such changes may result in a slight variations in details from the description or illustrations in Company literature which shall not entitle the Purchaser to rescind the contract.

Full Condit