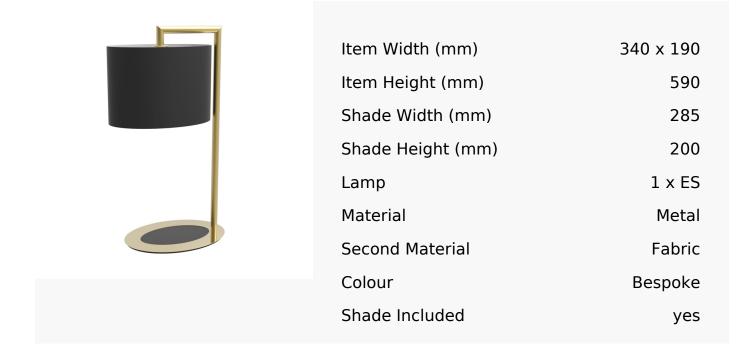

## R & S Robertson

## Bespoke Table Lamp With Chintz Shade

Product Reference: 3620506B



## CARE INSTRUCTIONS

The finishes used on this luminaire require cleaning with a soft dry duster. Abrasive or chemical cleaners will harm the finish and should not be used.

All descriptive and forwarding specifications, drawings and particulars of weights and dimensions issued by the Company are approximate only and are intended only to present a general idea of the Goods described therein and nothing contained in any of them shall form part of any contract with the Company.

The Company reserves the right to vary the technique, design, construction and specification of Goods without notice. Such changes may result in a slight variations in details from the description or illustrations in Company literature which shall not entitle the Purchaser to rescind the contract.

Full Conditions