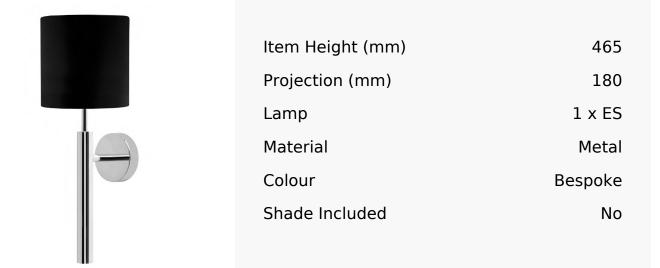

## R & S Robertson

## Bespoke Stepped Stem Wall Light

Product Reference: 3620309B



## CARE INSTRUCTIONS

The finishes used on this luminaire require cleaning with a soft dry duster. Abrasive or chemical cleaners will harm the finish and should not be used.

All descriptive and forwarding specifications, drawings and particulars of weights and dimensions issued by the Company are approximate only and are intended only to present a general idea of the Goods described therein and nothing contained in any of them shall form part of any contract with the Company.

The Company reserves the right to vary the technique, design, construction and specification of Goods without notice. Such changes may result in a slight variations in details from the description or illustrations in Company literature which shall not entitle the Purchaser to rescind the contract.

Full Conditions