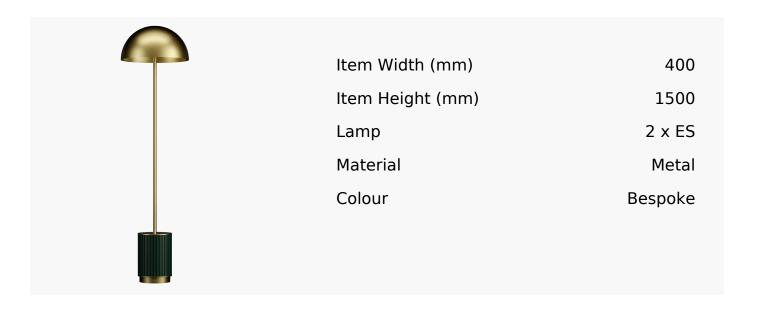

## R&S Robertson

## Bespoke Phi Floor Lamp

Product Reference: Bespoke Phi Floor Lamp



## **CARE INSTRUCTIONS**

The finishes used on this luminaire require cleaning with a soft dry duster. Abrasive or chemical cleaners will harm the finish and should not be used.

All descriptive and forwarding specifications, drawings and particulars of weights and dimensions issued by the Company are approximate only and are intended only to present a general idea of the Goods described therein and nothing contained in any of them shall form part of any contract with the Company.

The Company reserves the right to vary the technique, design, construction and specification of Goods without notice. Such changes may result in a slight variations in details from the description or illustrations in Company literature which shall not entitle the Purchaser to rescind the contract.

Full Condit