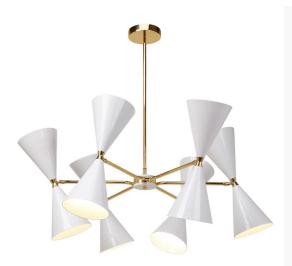

## **Bespoke Pendant With Cone Shades**

Product Reference: 5580078B

| ltem Width (mm)   | 750 - 900 |
|-------------------|-----------|
| Total Height (mm) | 870       |
| Lamp              | 12 x SES  |
| Material          | Metal     |
| Colour            | Bespoke   |