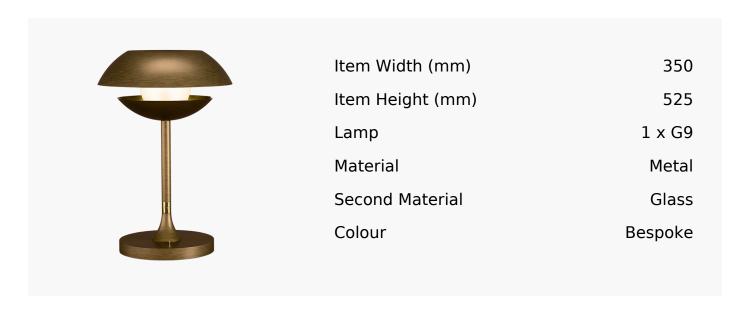

## R&S Robertson

## Bespoke Pearl Table Lamp

Product Reference: Bespoke Pearl Table Lamp



## **CARE INSTRUCTIONS**

The finishes used on this luminaire require cleaning with a soft dry duster. Abrasive or chemical cleaners will harm the finish and should not be used.

All descriptive and forwarding specifications, drawings and particulars of weights and dimensions issued by the Company are approximate only and are intended only to present a general idea of the Goods described therein and nothing contained in any of them shall form part of any contract with the Company.

The Company reserves the right to vary the technique, design, construction and specification of Goods without notice. Such changes may result in a slight variations in details from the description or illustrations in Company literature which shall not entitle the Purchaser to rescind the contract.

Full Condit