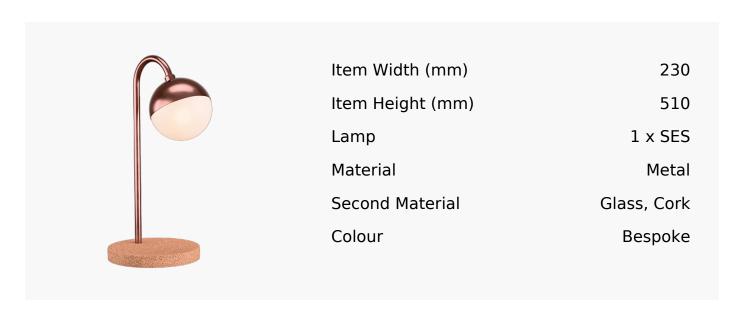

## R&S Robertson

## Bespoke Peak Desk Lamp

Product Reference: Bespoke Peak Desk Lamp



## **CARE INSTRUCTIONS**

The finishes used on this luminaire require cleaning with a soft dry duster. Abrasive or chemical cleaners will harm the finish and should not be used.

All descriptive and forwarding specifications, drawings and particulars of weights and dimensions issued by the Company are approximate only and are intended only to present a general idea of the Goods described therein and nothing contained in any of them shall form part of any contract with the Company.

The Company reserves the right to vary the technique, design, construction and specification of Goods without notice. Such changes may result in a slight variations in details from the description or illustrations in Company literature which shall not entitle the Purchaser to rescind the contract.

Full Condit