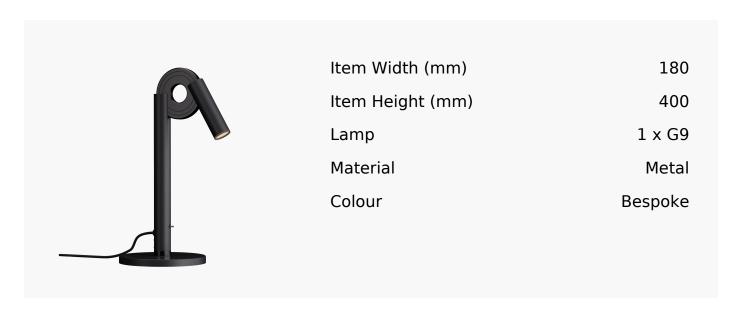

## R&S Robertson

## Bespoke Paris Desk Lamp

Product Reference: Bespoke Paris Desk Lamp



## **CARE INSTRUCTIONS**

The finishes used on this luminaire require cleaning with a soft dry duster. Abrasive or chemical cleaners will harm the finish and should not be used.

All descriptive and forwarding specifications, drawings and particulars of weights and dimensions issued by the Company are approximate only and are intended only to present a general idea of the Goods described therein and nothing contained in any of them shall form part of any contract with the Company.

The Company reserves the right to vary the technique, design, construction and specification of Goods without notice. Such changes may result in a slight variations in details from the description or illustrations in Company literature which shall not entitle the Purchaser to rescind the contract.

Full Condit