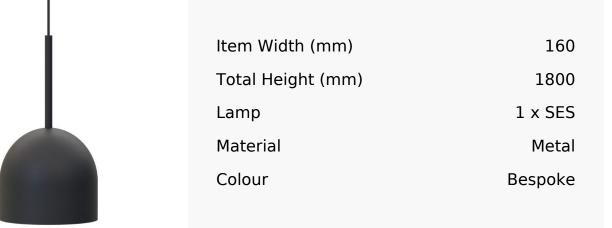

## R & S Robertson

## Bespoke Metal Dome Pendant With Stem

Product Reference: 6110011B



## **CARE INSTRUCTIONS**

The finishes used on this luminaire require cleaning with a soft dry duster. Abrasive or chemical cleaners will harm the finish and should not be used.

All descriptive and forwarding specifications, drawings and particulars of weights and dimensions issued by the Company are approximate only and are intended only to present a general idea of the Goods described therein and nothing contained in any of them shall form part of any contract with the Company.

The Company reserves the right to vary the technique, design, construction and specification of Goods without notice. Such changes may result in a slight variations in details from the description or illustrations in Company literature which shall not entitle the Purchaser to rescind the contract.

Full Condit