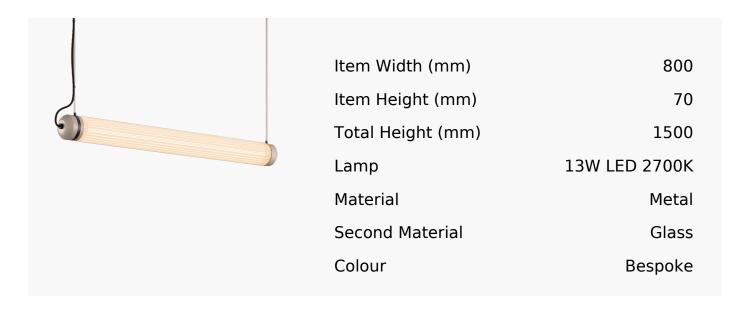

## Bespoke Linear Boston Led Pendant

Product Reference: Bespoke Linear Boston Pendant