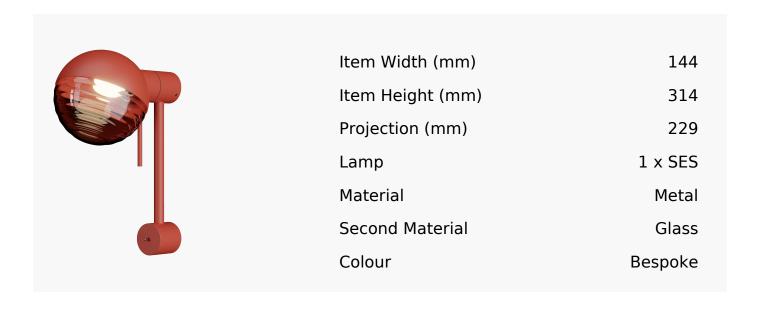

## R&S Robertson

## Bespoke Jules Wall Light

Product Reference: Bespoke Jules Wall Light



## **CARE INSTRUCTIONS**

The finishes used on this luminaire require cleaning with a soft dry duster. Abrasive or chemical cleaners will harm the finish and should not be used.

All descriptive and forwarding specifications, drawings and particulars of weights and dimensions issued by the Company are approximate only and are intended only to present a general idea of the Goods described therein and nothing contained in any of them shall form part of any contract with the Company.

The Company reserves the right to vary the technique, design, construction and specification of Goods without notice. Such changes may result in a slight variations in details from the description or illustrations in Company literature which shall not entitle the Purchaser to rescind the contract.

Full Condit