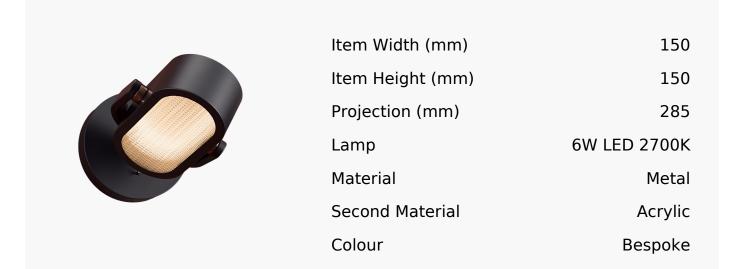

## R&S Robertson

## Bespoke Jazz Led Wall Light

Product Reference: Bespoke Jazz LED Wall Light



## **CARE INSTRUCTIONS**

The finishes used on this luminaire require cleaning with a soft dry duster. Abrasive or chemical cleaners will harm the finish and should not be used.

All descriptive and forwarding specifications, drawings and particulars of weights and dimensions issued by the Company are approximate only and are intended only to present a general idea of the Goods described therein and nothing contained in any of them shall form part of any contract with the Company.

The Company reserves the right to vary the technique, design, construction and specification of Goods without notice. Such changes may result in a slight variations in details from the description or illustrations in Company literature which shall not entitle the Purchaser to rescind the contract.

Full Condit