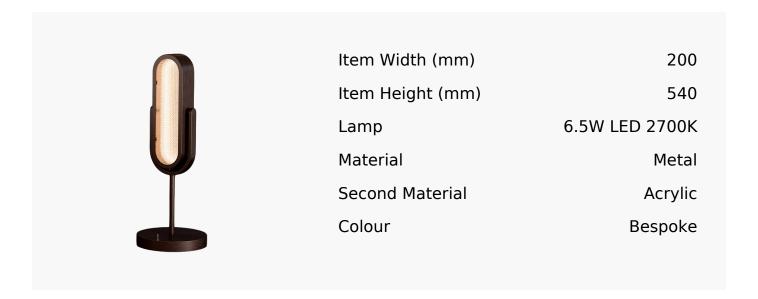

## R&S Robertson

## Bespoke Jazz Led Desk Lamp

Product Reference: Bespoke Jazz LED Desk Lamp



## **CARE INSTRUCTIONS**

The finishes used on this luminaire require cleaning with a soft dry duster. Abrasive or chemical cleaners will harm the finish and should not be used.

All descriptive and forwarding specifications, drawings and particulars of weights and dimensions issued by the Company are approximate only and are intended only to present a general idea of the Goods described therein and nothing contained in any of them shall form part of any contract with the Company.

The Company reserves the right to vary the technique, design, construction and specification of Goods without notice. Such changes may result in a slight variations in details from the description or illustrations in Company literature which shall not entitle the Purchaser to rescind the contract.

Full Condit