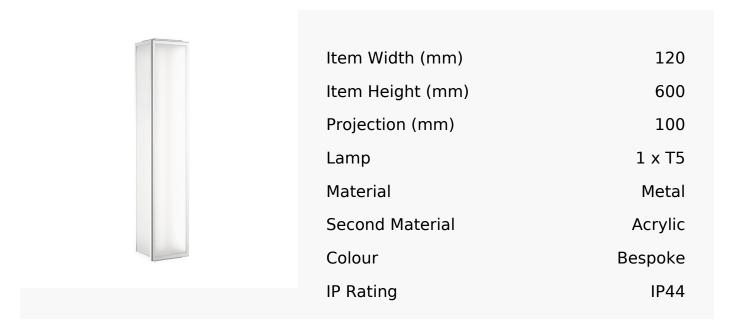

## R&S Robertson

## Bespoke Ip44 Wall Light With Acrylic Diffuser

Product Reference: 3620904B



## **CARE INSTRUCTIONS**

The finishes used on this luminaire require cleaning with a soft dry duster. Abrasive or chemical cleaners will harm the finish and should not be used.

All descriptive and forwarding specifications, drawings and particulars of weights and dimensions issued by the Company are approximate only and are intended only to present a general idea of the Goods described therein and nothing contained in any of them shall form part of any contract with the Company.

The Company reserves the right to vary the technique, design, construction and specification of Goods without notice. Such changes may result in a slight variations in details from the description or illustrations in Company literature which shall not entitle the Purchaser to rescind the contract.

Full Condit