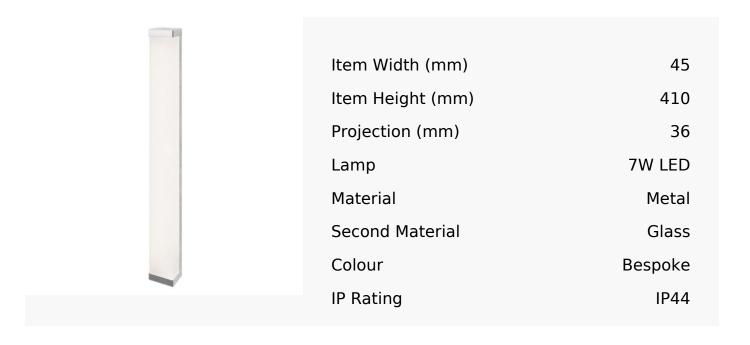

## Bespoke Ip44 Led Wall Light With Opal Glass Diffuser

Product Reference: 3620647B