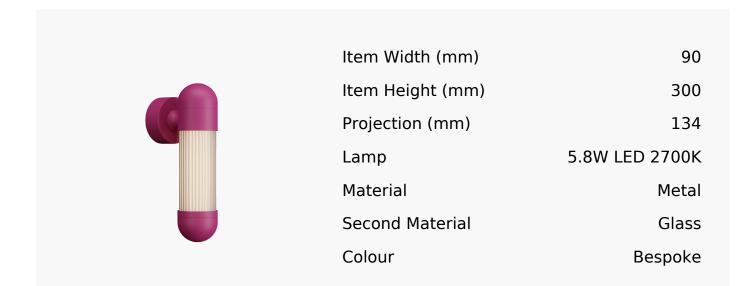

## Bespoke Hudson Led Wall Light

Product Reference: Bespoke Hudson LED Wall Light