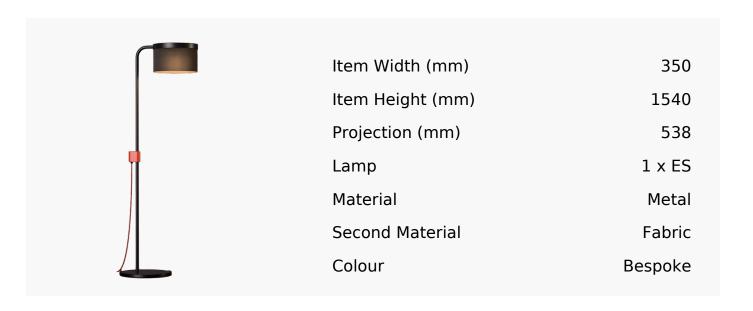

## R&S Robertson

## Bespoke Hoop Floor Lamp

Product Reference: Bespoke Hoop Floor Lamp



## **CARE INSTRUCTIONS**

The finishes used on this luminaire require cleaning with a soft dry duster. Abrasive or chemical cleaners will harm the finish and should not be used.

All descriptive and forwarding specifications, drawings and particulars of weights and dimensions issued by the Company are approximate only and are intended only to present a general idea of the Goods described therein and nothing contained in any of them shall form part of any contract with the Company.

The Company reserves the right to vary the technique, design, construction and specification of Goods without notice. Such changes may result in a slight variations in details from the description or illustrations in Company literature which shall not entitle the Purchaser to rescind the contract.

Full Condit