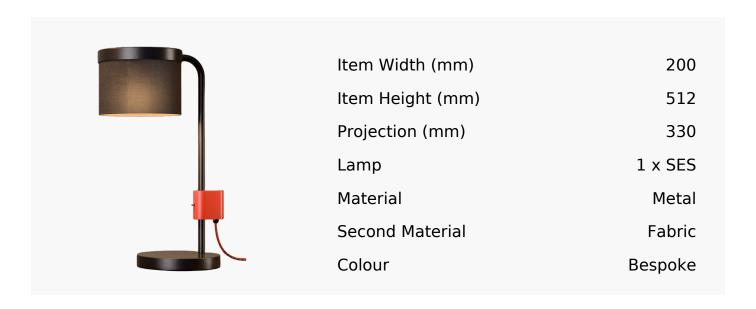

## R&S Robertson

## Bespoke Hoop Desk Lamp

Product Reference: Bespoke Hoop Desk Lamp



## **CARE INSTRUCTIONS**

The finishes used on this luminaire require cleaning with a soft dry duster. Abrasive or chemical cleaners will harm the finish and should not be used.

All descriptive and forwarding specifications, drawings and particulars of weights and dimensions issued by the Company are approximate only and are intended only to present a general idea of the Goods described therein and nothing contained in any of them shall form part of any contract with the Company.

The Company reserves the right to vary the technique, design, construction and specification of Goods without notice. Such changes may result in a slight variations in details from the description or illustrations in Company literature which shall not entitle the Purchaser to rescind the contract.

Full Condit