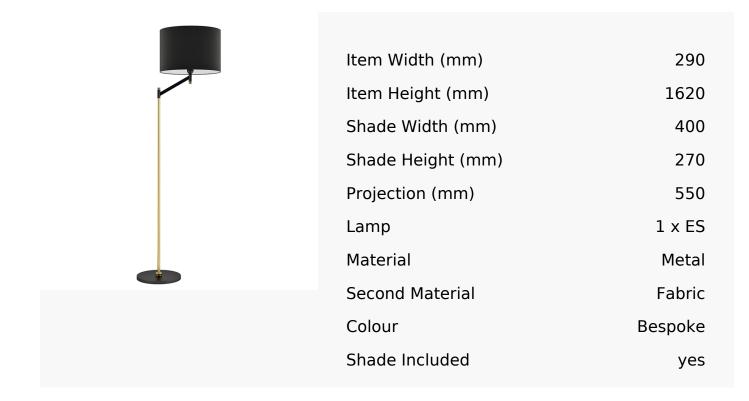

## R & S Robertson

## Bespoke Floor Lamp With Shade

Product Reference: 3620828B



## CARE INSTRUCTIONS

The finishes used on this luminaire require cleaning with a soft dry duster. Abrasive or chemical cleaners will harm the finish and should not be used.

All descriptive and forwarding specifications, drawings and particulars of weights and dimensions issued by the Company are approximate only and are intended only to present a general idea of the Goods described therein and nothing contained in any of them shall form part of any contract with the Company.

The Company reserves the right to vary the technique, design, construction and specification of Goods without notice. Such changes may result in a slight variations in details from the description or illustrations in Company literature which shall not entitle the Purchaser to rescind the contract.

Full Conditions