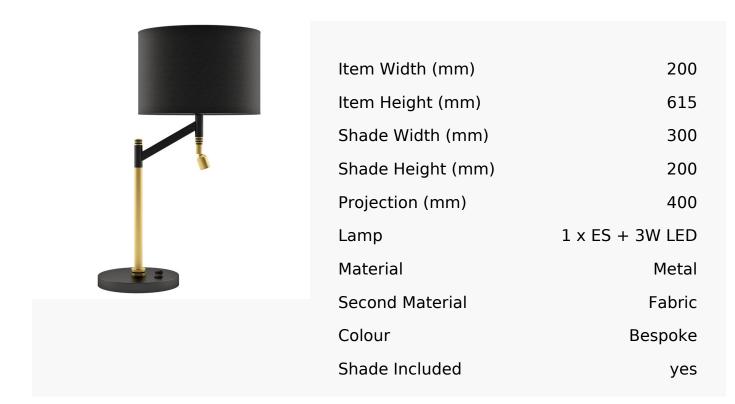

## Bespoke Desk Lamp With Led Reading Light And Shade

Product Reference: 3621027B