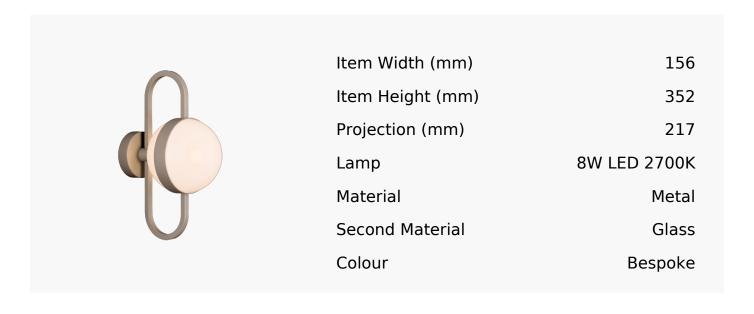

## Bespoke Daisy Led Wall Light

Product Reference: Bespoke Daisy LED Wall Light