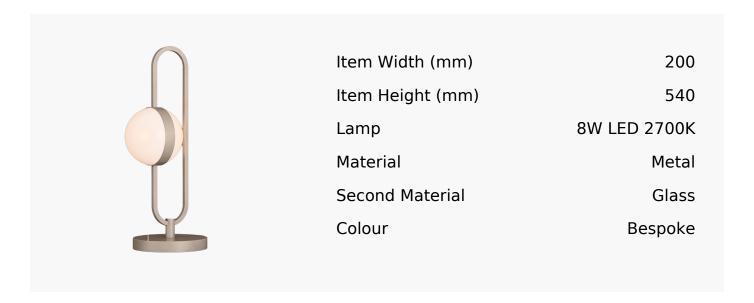

## Bespoke Daisy Led Table Lamp

Product Reference: Bespoke Daisy LED Table Lamp