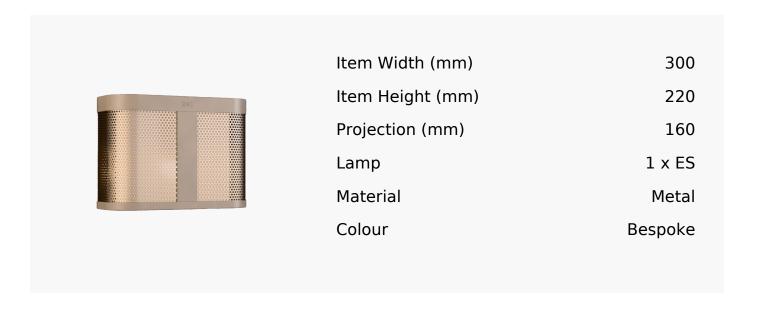

## R&S Robertson

## Bespoke Chicago Wall Light

Product Reference: Bespoke Chicago Wall Light



## **CARE INSTRUCTIONS**

The finishes used on this luminaire require cleaning with a soft dry duster. Abrasive or chemical cleaners will harm the finish and should not be used.

All descriptive and forwarding specifications, drawings and particulars of weights and dimensions issued by the Company are approximate only and are intended only to present a general idea of the Goods described therein and nothing contained in any of them shall form part of any contract with the Company.

The Company reserves the right to vary the technique, design, construction and specification of Goods without notice. Such changes may result in a slight variations in details from the description or illustrations in Company literature which shall not entitle the Purchaser to rescind the contract.

Full Condit