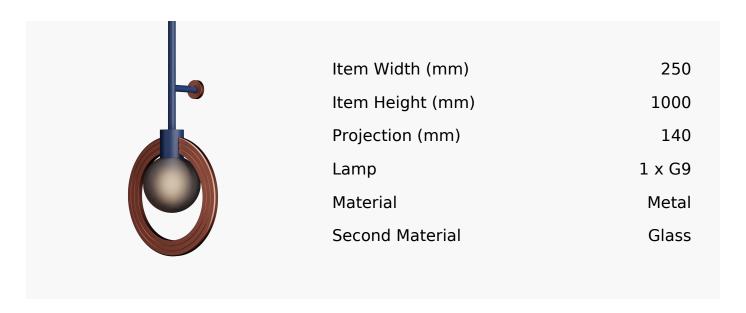

## R&S Robertson

## Bespoke Cassi Wall Light

Product Reference: Bespoke Cassi Wall Light



## **CARE INSTRUCTIONS**

The finishes used on this luminaire require cleaning with a soft dry duster. Abrasive or chemical cleaners will harm the finish and should not be used.

All descriptive and forwarding specifications, drawings and particulars of weights and dimensions issued by the Company are approximate only and are intended only to present a general idea of the Goods described therein and nothing contained in any of them shall form part of any contract with the Company.

The Company reserves the right to vary the technique, design, construction and specification of Goods without notice. Such changes may result in a slight variations in details from the description or illustrations in Company literature which shall not entitle the Purchaser to rescind the contract.

Full Condit