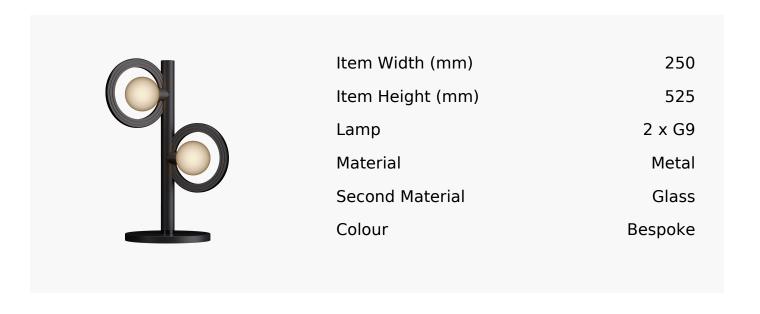

## R&S Robertson

## Bespoke Cassi Table Lamp

Product Reference: Bespoke Cassi Table Lamp



## **CARE INSTRUCTIONS**

The finishes used on this luminaire require cleaning with a soft dry duster. Abrasive or chemical cleaners will harm the finish and should not be used.

All descriptive and forwarding specifications, drawings and particulars of weights and dimensions issued by the Company are approximate only and are intended only to present a general idea of the Goods described therein and nothing contained in any of them shall form part of any contract with the Company.

The Company reserves the right to vary the technique, design, construction and specification of Goods without notice. Such changes may result in a slight variations in details from the description or illustrations in Company literature which shall not entitle the Purchaser to rescind the contract.

Full Condit