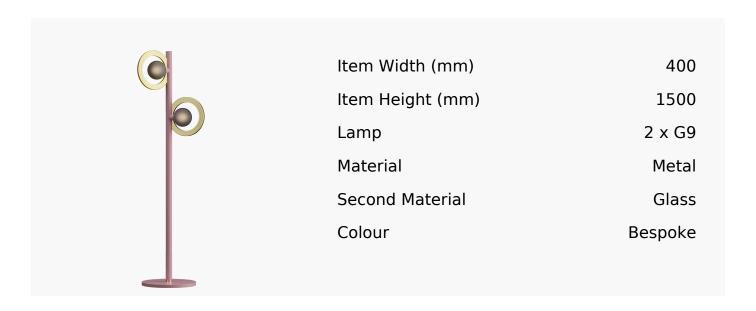

## R&S Robertson

## Bespoke Cassi Floor Lamp

Product Reference: Bespoke Cassi Floor Lamp



## **CARE INSTRUCTIONS**

The finishes used on this luminaire require cleaning with a soft dry duster. Abrasive or chemical cleaners will harm the finish and should not be used.

All descriptive and forwarding specifications, drawings and particulars of weights and dimensions issued by the Company are approximate only and are intended only to present a general idea of the Goods described therein and nothing contained in any of them shall form part of any contract with the Company.

The Company reserves the right to vary the technique, design, construction and specification of Goods without notice. Such changes may result in a slight variations in details from the description or illustrations in Company literature which shall not entitle the Purchaser to rescind the contract.

Full Condit