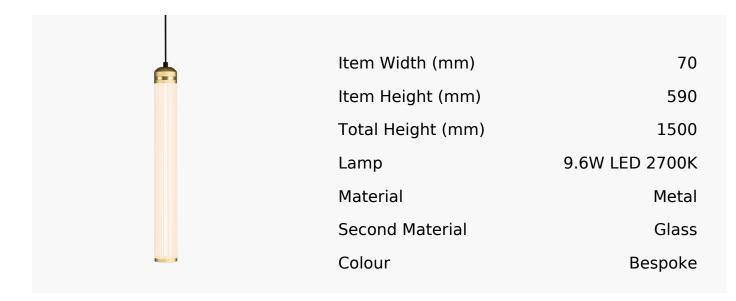

## Bespoke Boston Large Led Pendant

Product Reference: Bespoke Boston Large LED Pendant