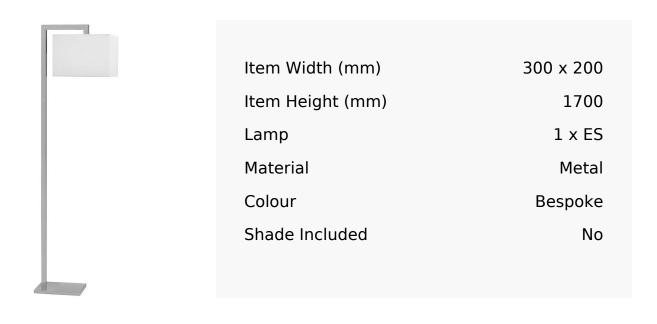

## R&S Robertson

## Bespoke Angular Metal Floor Lamp

Product Reference: 3620257B



## **CARE INSTRUCTIONS**

The finishes used on this luminaire require cleaning with a soft dry duster. Abrasive or chemical cleaners will harm the finish and should not be used.

All descriptive and forwarding specifications, drawings and particulars of weights and dimensions issued by the Company are approximate only and are intended only to present a general idea of the Goods described therein and nothing contained in any of them shall form part of any contract with the Company.

The Company reserves the right to vary the technique, design, construction and specification of Goods without notice. Such changes may result in a slight variations in details from the description or illustrations in Company literature which shall not entitle the Purchaser to rescind the contract.

Full Condit