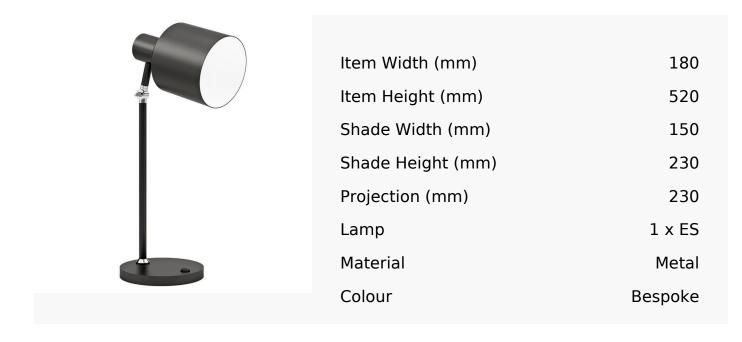

## R & S Robertson

## Bespoke Adjustable Table Lamp With Metal Shade

Product Reference: 3620892B



## **CARE INSTRUCTIONS**

The finishes used on this luminaire require cleaning with a soft dry duster. Abrasive or chemical cleaners will harm the finish and should not be used.

All descriptive and forwarding specifications, drawings and particulars of weights and dimensions issued by the Company are approximate only and are intended only to present a general idea of the Goods described therein and nothing contained in any of them shall form part of any contract with the Company.

The Company reserves the right to vary the technique, design, construction and specification of Goods without notice. Such changes may result in a slight variations in details from the description or illustrations in Company literature which shall not entitle the Purchaser to rescind the contract.

Full Condit