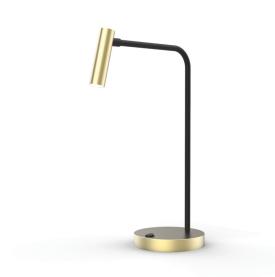

## Bespoke Adjustable Led Desk Lamp

Product Reference: 3620836B

Total Height (mm) 455
Projection (mm) 245
Lamp 3W LED
Material Metal
Colour Bespoke