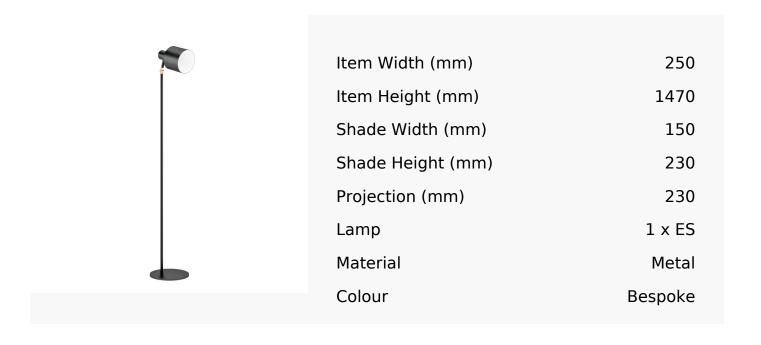

## R&S Robertson

## Bespoke Adjustable Floor Lamp

Product Reference: 3620864B



## **CARE INSTRUCTIONS**

The finishes used on this luminaire require cleaning with a soft dry duster. Abrasive or chemical cleaners will harm the finish and should not be used.

All descriptive and forwarding specifications, drawings and particulars of weights and dimensions issued by the Company are approximate only and are intended only to present a general idea of the Goods described therein and nothing contained in any of them shall form part of any contract with the Company.

The Company reserves the right to vary the technique, design, construction and specification of Goods without notice. Such changes may result in a slight variations in details from the description or illustrations in Company literature which shall not entitle the Purchaser to rescind the contract.

Full Condit