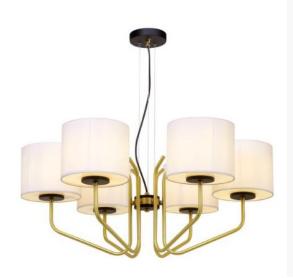

## Bespoke 6 Light Pendant With Fabric Shades

Product Reference: 5580107B

| Item Width (mm)  | 830     |
|------------------|---------|
| Item Height (mm) | 370     |
| Lamp             | 6 x ES  |
| Material         | Metal   |
| Second Material  | Fabric  |
| Colour           | Bespoke |
| Shade Included   | yes     |