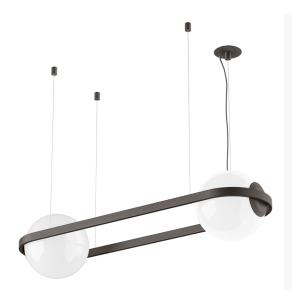

## R&S Robertson

## Bespoke 2 Light Pendant With Opal Glass Globes

Product Reference: 3621164B

| Item Width (mm)  | 1000    |
|------------------|---------|
| Item Height (mm) | 650     |
| Lamp             | 2 x ES  |
| Material         | Metal   |
| Second Material  | Glass   |
| Colour           | Bespoke |