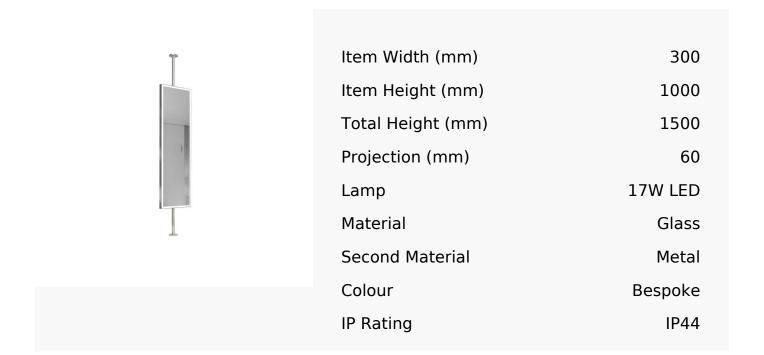

## Bespoke 17W Led Mirror With Sensor And Magnifying Mirror

Product Reference: 3620831B