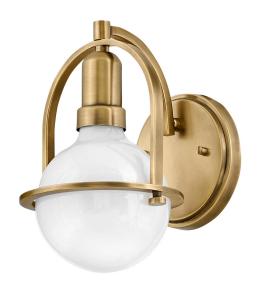

## R&S Robertson

## Antique Brass Wall Light

Product Reference: 2310302

| Item Width (mm)  | 158           |
|------------------|---------------|
| Item Height (mm) | 233           |
| Projection (mm)  | 189           |
| Lamp             | 1 x ES        |
| Material         | Metal         |
| Colour           | Brass & Golds |
|                  |               |