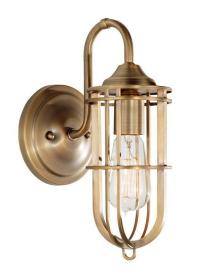

## R & S Robertson

## Antique Brass Wall Light With Cage Shade

Product Reference: 2310068

| ltem Width (mm)  | 140           |
|------------------|---------------|
| ltem Height (mm) | 311           |
| Projection (mm)  | 197           |
| Lamp             | 1 x ES        |
| Material         | Metal         |
| Colour           | Brass & Golds |