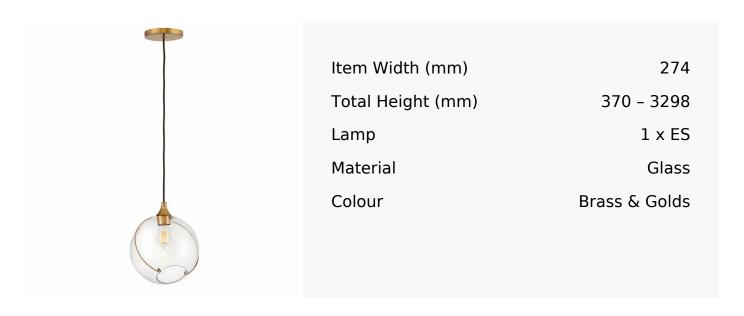

## R&S Robertson

## Antique Brass Pendant With Open Glass Globe

Product Reference: 2310290



## **CARE INSTRUCTIONS**

The finishes used on this luminaire require cleaning with a soft dry duster. Abrasive or chemical cleaners will harm the finish and should not be used.

All descriptive and forwarding specifications, drawings and particulars of weights and dimensions issued by the Company are approximate only and are intended only to present a general idea of the Goods described therein and nothing contained in any of them shall form part of any contract with the Company.

The Company reserves the right to vary the technique, design, construction and specification of Goods without notice. Such changes may result in a slight variations in details from the description or illustrations in Company literature which shall not entitle the Purchaser to rescind the contract.

Full Condit