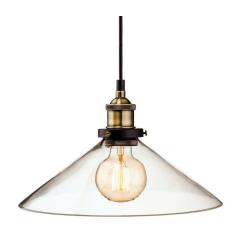

## Antique Brass Pendant With Clear Glass Diffuser

Product Reference: 2530040

| Item Width (mm)   | 310           |
|-------------------|---------------|
| Item Height (mm)  | 200           |
| Total Height (mm) | 1250          |
| Lamp              | 1 x ES        |
| Material          | Glass         |
| Second Material   | Metal         |
| Colour            | Brass & Golds |
|                   |               |