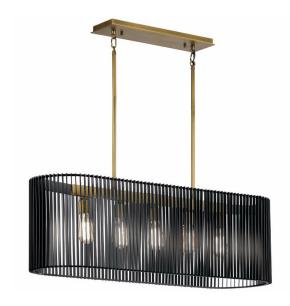

## Antique Brass Pendant With Black Slatted Shade

Product Reference: 2310299

| Item Width (mm)   | 1016          |
|-------------------|---------------|
| Total Height (mm) | 451 - 1365    |
| Lamp              | 5 x ES        |
| Material          | Metal         |
| Colour            | Black         |
| Second Colour     | Brass & Golds |