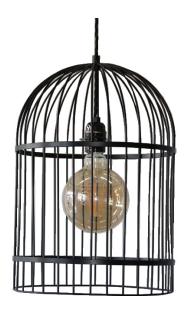

## Antique Brass Metal Birdcage Pendant

Product Reference: 2000116

| Item Width (mm)   | 300           |
|-------------------|---------------|
| Item Height (mm)  | 420           |
| Total Height (mm) | 1420          |
| Lamp              | 1 x ES        |
| Material          | Metal         |
| Colour            | Brass & Golds |
|                   |               |