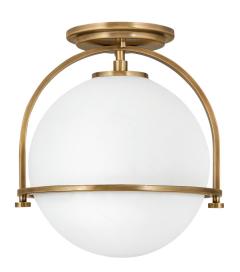

## Antique Brass Ceiling Light With Opal Glass Shade

Product Reference: 2310306

| Item Width (mm)  | 282           |
|------------------|---------------|
| Item Height (mm) | 318           |
| Lamp             | 1 x ES        |
| Material         | Metal         |
| Second Material  | Glass         |
| Colour           | Brass & Golds |