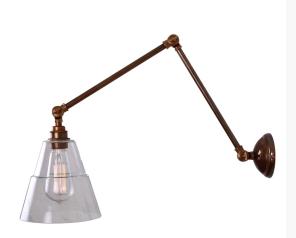

## Antique Brass Adjustable Wall Light With Glass Shade

Product Reference: 4990005

| Item Width (mm)  | 180          |
|------------------|--------------|
| Item Height (mm) | 470          |
| Projection (mm)  | 730          |
| Lamp             | 1 x ES       |
| Material         | Metal        |
| Second Material  | Glass        |
| Colour           | Bronze Tones |
|                  |              |