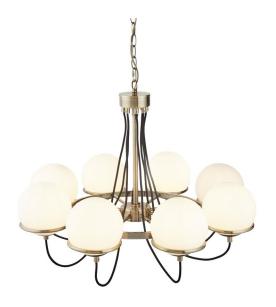

## Antique Brass 8 Light Pendant With Opal Globes

Product Reference: 6560024

| Item Width (mm)   | 750           |
|-------------------|---------------|
| Item Height (mm)  | 500           |
| Total Height (mm) | 1500          |
| Lamp              | 8 x SES       |
| Material          | Metal         |
| Second Material   | Glass         |
| Colour            | Brass & Golds |