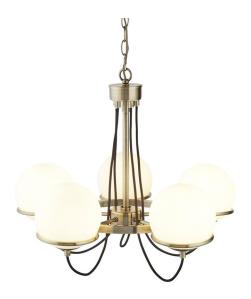

## Antique Brass 5 Light Pendant With Opal Globes

Product Reference: 6560023

| Item Width (mm)   | 580           |
|-------------------|---------------|
| Item Height (mm)  | 500           |
| Total Height (mm) | 1500          |
| Lamp              | 5 x SES       |
| Material          | Metal         |
| Second Material   | Glass         |
| Colour            | Brass & Golds |
|                   |               |