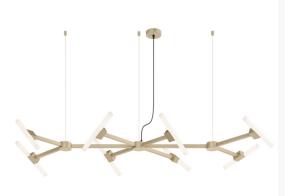

## 8 Light Champagne Adjustable Linear Pendant

Product Reference: 3621141

Item Width (mm) 1700

Lamp 8 x S14D

Material Metal

Colour Brass & Golds