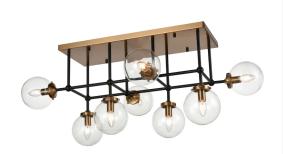

## 8 Light Ceiling Fitting With Clear Glass Globes

Product Reference: 2540030

Item Width (mm)1060Item Height (mm)420Lamp8 x SESMaterialMetalSecond MaterialGlassColourBrass & Golds, Black