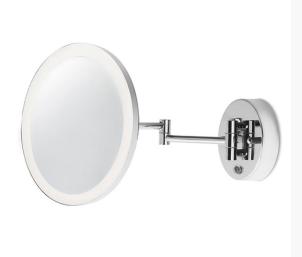

## 6W Led Adjustable Mirror Light 3000K 1100 Lumens

Product Reference: 4261429

| Item Width (mm) | 230                    |
|-----------------|------------------------|
| Projection (mm) | 340                    |
| Lamp            | 6W LED 3000K 139<br>Im |
| Material        | Glass                  |
| Second Material | Metal                  |
| Colour          | Chrome & Silvers       |
| IP Rating       | IP44                   |