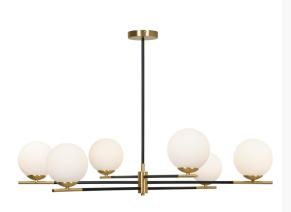

## 6 Light Satin Brass And Black Pendant With Opal Glass Globes

Product Reference: 5580120

| Item Width (mm)  | 1080          |
|------------------|---------------|
| Item Height (mm) | 710           |
| Lamp             | 6 x ES        |
| Material         | Metal         |
| Second Material  | Glass         |
| Colour           | Brass & Golds |
| Second Colour    | Black         |